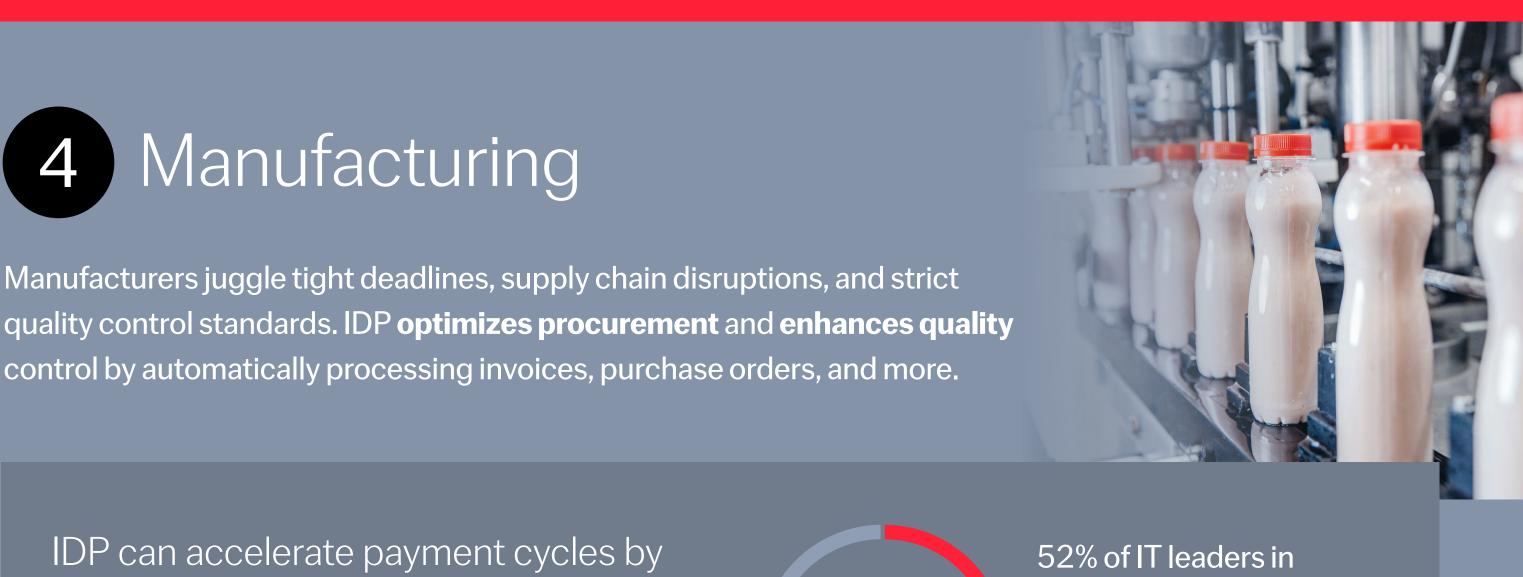

### Manufacturing Manufacturers juggle tight deadlines, supply chain disruptions, and strict

control by automatically processing invoices, purchase orders, and more.

up to 90%, cutting invoice processing turnaround times in procurement from two days to just one hour. Source

IDP can accelerate payment cycles by

52%

manufacturing have already adopted purpose-built Al tools like IDP. Source